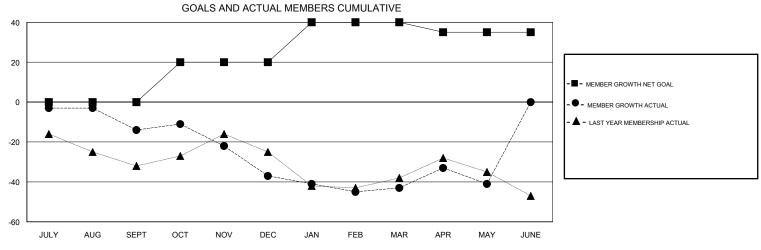

## **GREGORY GILLIAM LOCATION OKLAHOMA GMT CA** Clubs Members RESULTS FOR 2018-2019 RESULTS FOR 2018-2019 NEW CLUB GOAL NEW CLUBS DROPPED CLUBS MEMBER GROWTH NET MEMBER GROWTH DROPPED QUARTER QUARTER GOAL ACTUAL MEMBERS ACTUAL (including transfers) 0 0 0 0 33 45 JULY/AUG/SEPT JULY/AUG/SEPT 20 21 43 OCT/NOV/DEC OCT/NOV/DEC

JAN/FEB/MAR

APR/MAY/JUNE

20

-5

40

30

0

0

0

0

1

0

| DROPPED CLUBS: 1  DROPPED MEMBERS |     | 39 CLUBS OF 61 ADDED 1 OR MORE<br>NEW MEMBERS | GENDER DISTRIBUTION  MALE 883 (63.71%)  FEMALE 503 (36.29%)  Women Percentage Fiscal Year Goal: 35% |     |
|-----------------------------------|-----|-----------------------------------------------|-----------------------------------------------------------------------------------------------------|-----|
| DECEASED                          | 13  | CLICK HERE FOR CUMULATIVE  MEMBERSHIP DATA    | TOTAL FAMILY UNIT MEMBERS                                                                           | 180 |
| CLUB CANCELLED                    | 8   |                                               |                                                                                                     | 91  |
| OTHER                             | 137 |                                               | FAMILY MEMBERS PAYING HALF DUES                                                                     | 91  |
| TOTAL                             | 158 |                                               |                                                                                                     |     |