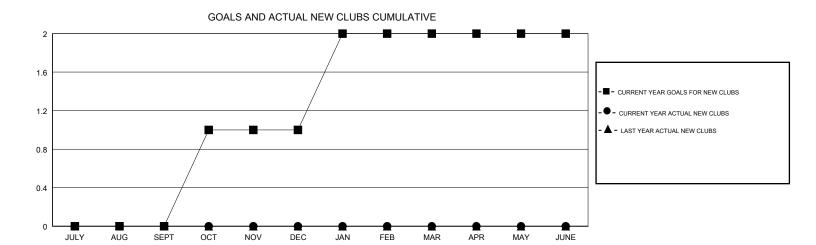

## **GREGORY GILLIAM LOCATION OKLAHOMA GMT CA** Clubs Members RESULTS FOR 2018-2019 RESULTS FOR 2018-2019 NEW CLUB GOAL NEW CLUBS DROPPED CLUBS MEMBER GROWTH NET MEMBER GROWTH DROPPED QUARTER QUARTER GOAL ACTUAL MEMBERS ACTUAL (including transfers) 0 0 0 0 33 45 JULY/AUG/SEPT JULY/AUG/SEPT 20 21 43 OCT/NOV/DEC OCT/NOV/DEC

JAN/FEB/MAR

APR/MAY/JUNE

20

-5

40

30

0

0

0

0

1

0

| DROPPED CLUBS: 1  DROPPED MEMBERS |     | 39 CLUBS OF 61 ADDED 1 OR MORE<br>NEW MEMBERS | GENDER DISTRIBUTION  MALE 883 (63.71%)  FEMALE 503 (36.29%)  Women Percentage Fiscal Year Goal: 35% |     |
|-----------------------------------|-----|-----------------------------------------------|-----------------------------------------------------------------------------------------------------|-----|
| DECEASED                          | 13  | CLICK HERE FOR CUMULATIVE  MEMBERSHIP DATA    | TOTAL FAMILY UNIT MEMBERS                                                                           | 180 |
| CLUB CANCELLED                    | 8   |                                               |                                                                                                     | 91  |
| OTHER                             | 137 |                                               | FAMILY MEMBERS PAYING HALF DUES                                                                     | 91  |
| TOTAL                             | 158 |                                               |                                                                                                     |     |